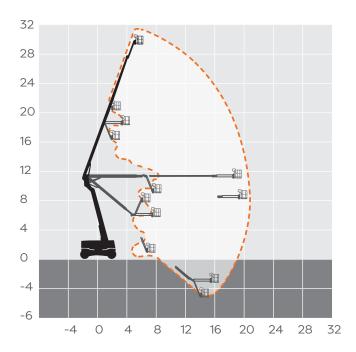

## **BA104DS**

| REACH HEIGHT     | 31.80m           |
|------------------|------------------|
| PLATFORM HEIGHT  | 29.80m           |
| CLOSED LENGTH    | 11.40m           |
| CLOSED HEIGHT    | 2.80m            |
| WIDTH            | 3.33m            |
| TURNING RADIUS   | 5.74m            |
| LIFTING CAPACITY | 250kg            |
| WEIGHT           | 20,100kg         |
| ROTATION         | 360°             |
| HORIZONTAL REACH | 21.30m           |
| CAGE DIMENSIONS  | 0.80x2.44m       |
| IPAF CATEGORY    | 3b               |
| POWER            | DIESEL           |
|                  |                  |
| FEATURED MODEL   | HAULOTTE HA32PXS |

These machines offer the following range of benefits:

- Unrestricted working enevelop with a maximum 21.6m horizontal outreach
- Rough terrain capability with 4x4 drive and steer as well as an oscillating axle 4x4 offers strong traction where ground conditions are challenging